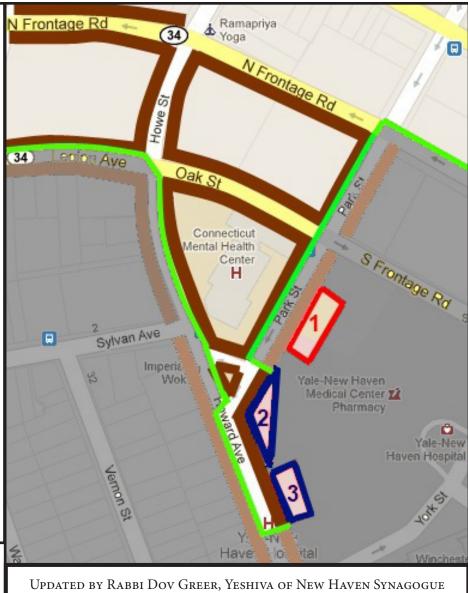

## ACCESS TO YALE NEW HAVEN HOSPITAL VIA THE ERUV

N.B. ONLY the Maternity and Children's Emergency Entrances can be accessed through the Eruv. However, once INSIDE the hospital, all adjoining areas can be accessed.

## Please note:

It is difficult to access Yale New Haven Hospital while remaining within the eruv; therefore it is essential to be familiar with this map before visiting the hospital on Shabbos if you plan to carry anything.

## **Approach from Howard:**

You need to remain on the LEFT side of the sidewalk (when facing towards the hospital) with the telephone poles on your RIGHT as you approach the hospital.

\*(Please consult the map below, it will make this clearer). N.B. It is advisable to walk down North Frontage Rd. and NOT down Legion Ave.

## **Approach from Park:**

You need to remain on the RIGHT side of the sidewalk (when facing towards the hospital) with the telephone poles on your LEFT and cross over to the LEFT side just before you enter via the Maternity door.